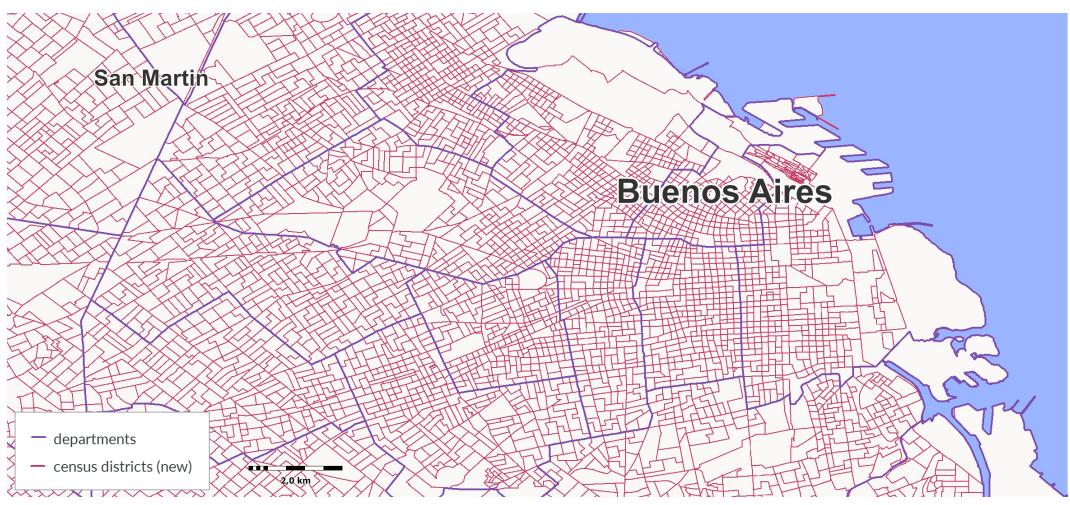

### Argentina census districts 2021

**GO TO MAP SAMPLES** 

© GfK | www.gfk.com/geomarketing | Map created with RegioGraph