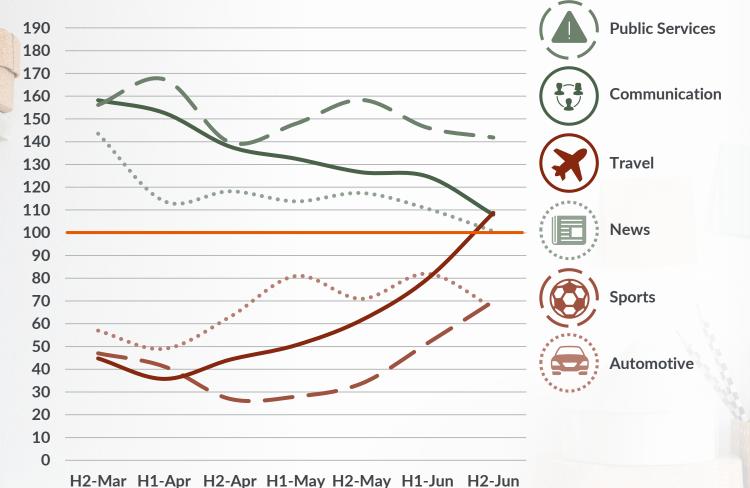

### Changes in online behavior over time

Which categories of online use have increased and decreased the most?

| 1              | Period 1                  | Period 2                  | Period 3                  | Period 4 | Period 5     | Period 6                  | Period 7                  |
|----------------|---------------------------|---------------------------|---------------------------|----------|--------------|---------------------------|---------------------------|
|                | (H2 March)                | (H1 April)                | (H2 April)                | (H1 May) | (H2 May)     | (H1 June)                 | (H2 June)                 |
| Germany<br>14+ | 16-Mar-20<br>to 31-Mar-20 | 01-Apr-20<br>to 12-Apr-20 | 13-Apr-20<br>to 26-Apr-20 |          | ,            | 25-May-20<br>to 07-Jun-20 | 08-Jun-20<br>to 05-Jul-20 |
| Spain          | 15-Mar-20                 | 01-Apr-20                 | 13-Apr-20                 |          | 11-May-20    | 25-May-20                 | 08-Jun-20                 |
| 18+            | to 31-Mar-20              | to 12-Apr-20              | to 26-Apr-20              |          | to 24-May-20 | to 07-Jun-20              | to 05-Jul-20              |
| Netherlands    | 15-Mar-20                 | 01-Apr-20                 | 13-Apr-20                 |          | 11-May-20    | 25-May-20                 | 08-Jun-20                 |
| 13+            | to 31-Mar-20              | to 12-Apr-20              | to 26-Apr-20              |          | to 24-May-20 | to 07-Jun-20              | to 05-Jul-20              |
| Italy          | 09-Mar-20                 | 01-Apr-20                 | 13-Apr-20                 |          | 11-May-20    | 25-May-20                 | 08-Jun-20                 |
| 15+            | to 31-Mar-20              | to 12-Apr-20              | to 26-Apr-20              |          | to 24-May-20 | to 07-Jun-20              | to 05-Jul-20              |
| Poland         | 12-Mar-20                 | 01-Apr-20                 | 13-Apr-20                 |          | 11-May-20    | 25-May-20                 | 08-Jun-20                 |
| 15+            | to 31-Mar-20              | to 12-Apr-20              | to 26-Apr-20              |          | to 24-May-20 | to 07-Jun-20              | to 05-Jul-20              |

Source: GfK cross-media single source panel

### Changes in online behavior over time - Spain

Changes in online behavior over time - Netherlands