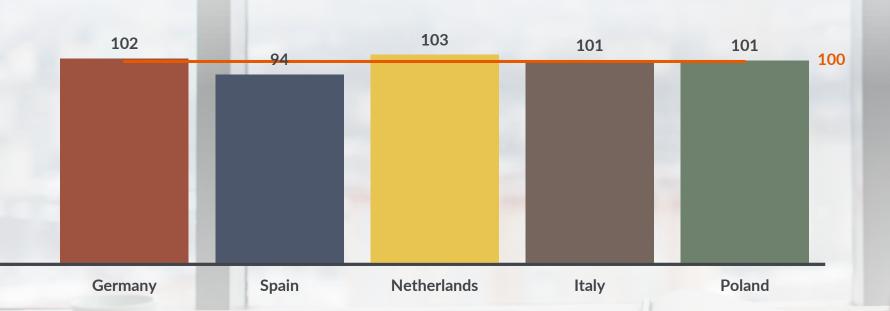

#MasterTheCrisis

Changes in online behavior across Europe

June 2020





## Online usage Index

Which categories of online use have increased and decreased the most before and during COVID-19 crisis?

- GfK analyzed daily time spent in each category before the crisis:
   (1 January 15 March) vs latest findings (8 June 5 July)
- Index figures. An index of 100 shows no increase or decrease
- Germany 14+
- Spain 18+
- Netherlands 13+
- Italy 15+
- Poland 15 +



# TOP categories: Communication

8 June – 5 July vs pre-lockdown







11-Aug-20 Source: GfK cross-media single source panel

# TOP categories: News







# TOP categories: Public Services

8 June – 5 July vs pre-lockdown







11-Aug-20 Source: GfK cross-media single source panel

# BOTTOM categories: Automotive

8 June – 5 July vs pre-lockdown







11-Aug-20 Source: GfK cross-media single source panel

# BOTTOM categories: Sports







# BOTTOM categories: Travel







# Online usage: Europe snapshot

# GFK





### Changes in online behavior over time

Which categories of online use have increased and decreased the most?

| 1              | Period 1                  | Period 2                  | Period 3                  | Period 4 | Period 5     | Period 6                  | Period 7                  |
|----------------|---------------------------|---------------------------|---------------------------|----------|-------------