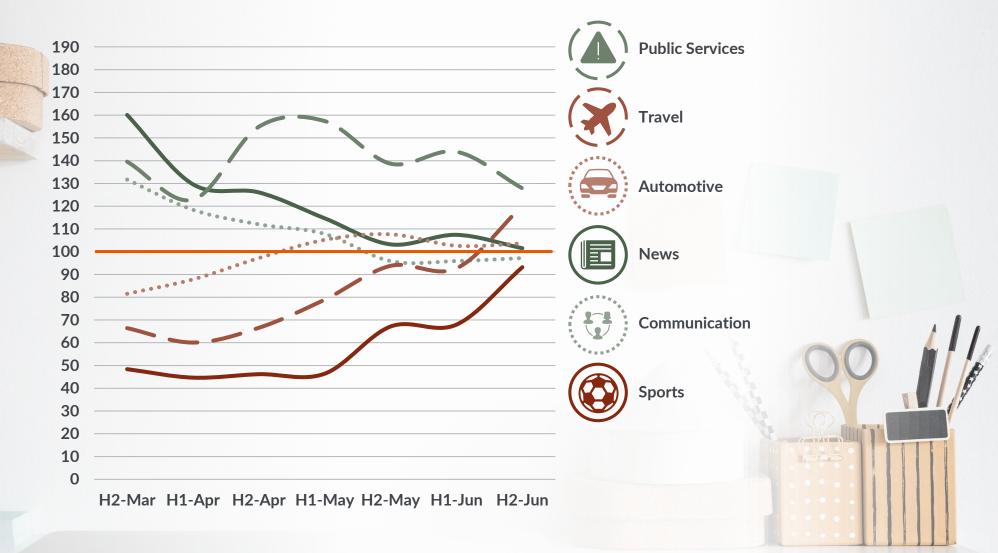

### Changes in online behavior over time - Germany

### Changes in online behavior over time

Which categories of online use have increased and decreased the most?

| 1              | Period 1                  | Period 2                  | Period 3                  | Period 4 | Period 5     | Period 6                  | Period 7                  |
|----------------|---------------------------|---------------------------|---------------------------|----------|--------------|---------------------------|---------------------------|
|                | (H2 March)                | (H1 April)                | (H2 April)                | (H1 May) | (H2 May)     | (H1 June)                 | (H2 June)                 |
| Germany<br>14+ | 16-Mar-20<br>to 31-Mar-20 | 01-Apr-20<br>to 12-Apr-20 | 13-Apr-20<br>to 26-Apr-20 |          | ,            | 25-May-20<br>to 07-Jun-20 | 08-Jun-20<br>to 05-Jul-20 |
| Spain          | 15-Mar-20                 | 01-Apr-20                 | 13-Apr-20                 |          | 11-May-20    | 25-May-20                 | 08-Jun-20                 |
| 18+            | to 31-Mar-20              | to 12-Apr-20              | to 26-Apr-20              |          | to 24-May-20 | to 07-Jun-20              | to 05-Jul-20              |
| Netherlands    | 15-Mar-20                 | 01-Apr-20                 | 13-Apr-20                 |          | 11-May-20    | 25-May-20                 | 08-Jun-20                 |
| 13+            | to 31-Mar-20              | to 12-Apr-20              | to 26-Apr-20              |          | to 24-May-20 | to 07-Jun-20              | to 05-Jul-20              |
| Italy          | 09-Mar-20                 | 01-Apr-20                 | 13-Apr-20                 |          | 11-May-20    | 25-May-20                 | 08-Jun-20                 |
| 15+            | to 31-Mar-20              | to 12-Apr-20              | to 26-Apr-20              |          | to 24-May-20 | to 07-Jun-20              | to 05-Jul-20              |
| Poland         | 12-Mar-20                 | 01-Apr-20                 | 13-Apr-20                 |          | 11-May-20    | 25-May-20                 | 08-Jun-20                 |
| 15+            | to 31-Mar-20              | to 12-Apr-20              | to 26-Apr-20              |          | to 24-May-20 | to 07-Jun-20              | to 05-Jul-20              |