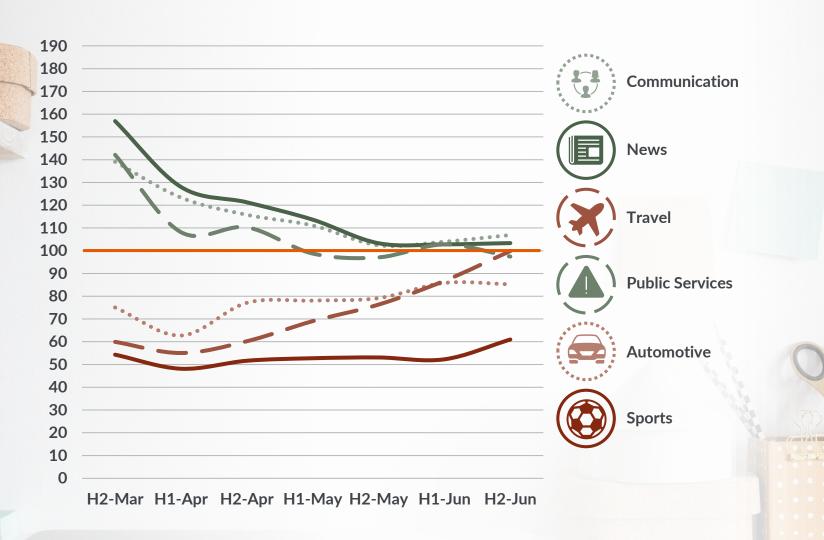

### Changes in online behavior over time

Which categories of online use have increased and decreased the most?

| 1              | Period 1                  | Period 2                  | Period 3                  | Period 4 | Period 5     | Period 6                  | Period 7                  |
|----------------|---------------------------|---------------------------|---------------------------|----------|--------------|---------------------------|---------------------------|
|                | (H2 March)                | (H1 April)                | (H2 April)                | (H1 May) | (H2 May)     | (H1 June)                 | (H2 June)                 |
| Germany<br>14+ | 16-Mar-20<br>to 31-Mar-20 | 01-Apr-20<br>to 12-Apr-20 | 13-Apr-20<br>to 26-Apr-20 |          | ,            | 25-May-20<br>to 07-Jun-20 | 08-Jun-20<br>to 05-Jul-20 |
| Spain          | 15-Mar-20                 | 01-Apr-20                 | 13-Apr-20                 |          | 11-May-20    | 25-May-20                 | 08-Jun-20                 |
| 18+            | to 31-Mar-20              | to 12-Apr-20              | to 26-Apr-20              |          | to 24-May-20 | to 07-Jun-20              | to 05-Jul-20              |
| Netherlands    | 15-Mar-20                 | 01-Apr-20                 | 13-Apr-20                 |          | 11-May-20    | 25-May-20                 | 08-Jun-20                 |
| 13+            | to 31-Mar-20              | to 12-Apr-20              | to 26-Apr-20              |          | to 24-May-20 | to 07-Jun-20              | to 05-Jul-20              |
| Italy          | 09-Mar-20                 | 01-Apr-20                 | 13-Apr-20                 |          | 11-May-20    | 25-May-20                 | 08-Jun-20                 |
| 15+            | to 31-Mar-20              | to 12-Apr-20              | to 26-Apr-20              |          | to 24-May-20 | to 07-Jun-20              | to 05-Jul-20              |
| Poland         | 12-Mar-20                 | 01-Apr-20                 | 13-Apr-20                 |          | 11-May-20    | 25-May-20                 | 08-Jun-20                 |
| 15+            | to 31-Mar-20              | to 12-Apr-20              | to 26-Apr-20              |          | to 24-May-20 | to 07-Jun-20              | to 05-Jul-20              |

Source: GfK cross-media single source panel

### Changes in online behavior over time - Germany