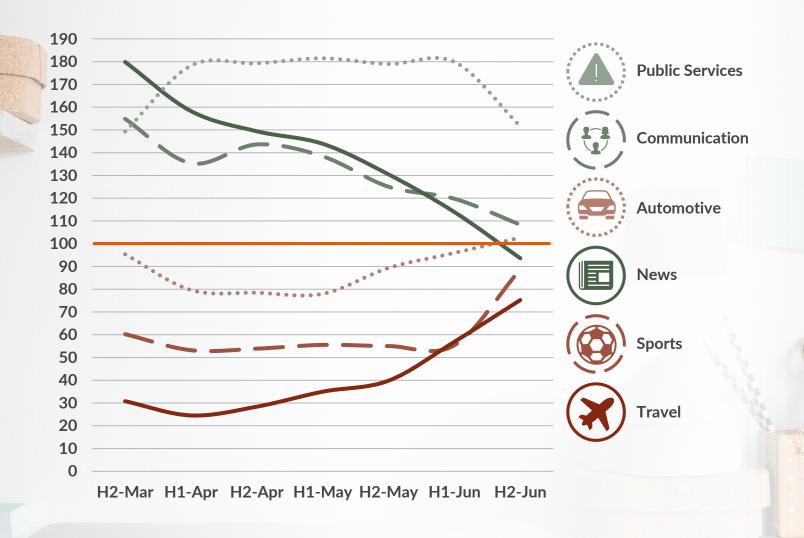

### Changes in online behavior over time - Spain

Changes in online behavior over time - Netherlands

### Changes in online behavior over time

Which categories of online use have increased and decreased the most?

| 1              | Period 1                  | Period 2                  | Period 3                  | Period 4 | Period 5     | Period 6                  | Period 7                  |
|----------------|---------------------------|---------------------------|---------------------------|----------|--------------|---------------------------|---------------------------|
|                | (H2 March)                | (H1 April)                | (H2 April)                | (H1 May) | (H2 May)     | (H1 June)                 | (H2 June)                 |
| Germany<br>14+ | 16-Mar-20<br>to 31-Mar-20 | 01-Apr-20<br>to 12-Apr-20 | 13-Apr-20<br>to 26-Apr-20 |          | ,            | 25-May-20<br>to 07-Jun-20 | 08-Jun-20<br>to 05-Jul-20 |
| Spain          | 15-Mar-20                 | 01-Apr-20                 | 13-Apr-20                 |          | 11-May-20    | 25-May-20                 | 08-Jun-20                 |
| 18+            | to 31-Mar-20              | to 12-Apr-20              | to 26-Apr-20              |          | to 24-May-20 | to 07-Jun-20              | to 05-Jul-20              |
| Netherlands    | 15-Mar-20                 | 01-Apr-20                 | 13-Apr-20                 |          | 11-May-20    | 25-May-20                 | 08-Jun-20                 |
| 13+            | to 31-Mar-20              | to 12-Apr-20              | to 26-Apr-20              |          | to 24-May-20 | to 07-Jun-20              | to 05-Jul-20              |
| Italy          | 09-Mar-20                 | 01-Apr-20                 | 13-Apr-20                 |          | 11-May-20    | 25-May-20                 | 08-Jun-20                 |
| 15+            | to 31-Mar-20              | to 12-Apr-20              | to 26-Apr-20              |          | to 24-May-20 | to 07-Jun-20              | to 05-Jul-20              |
| Poland         | 12-Mar-20                 | 01-Apr-20                 | 13-Apr-20                 |          | 11-May-20    | 25-May-20                 | 08-Jun-20                 |
| 15+            | to 31-Mar-20              | to 12-Apr-20              | to 26-Apr-20              |          | to 24-May-20 | to 07-Jun-20              | to 05-Jul-20              |