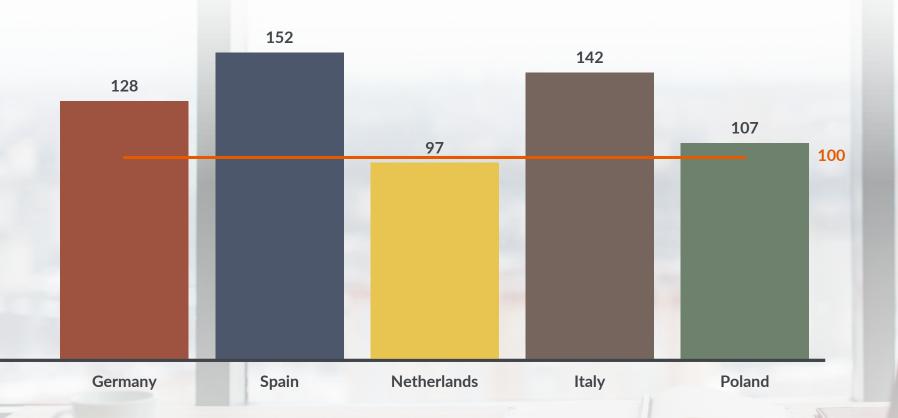

# TOP categories: Communication

8 June – 5 July vs pre-lockdown

11-Aug-20 Source: GfK cross-media single source panel