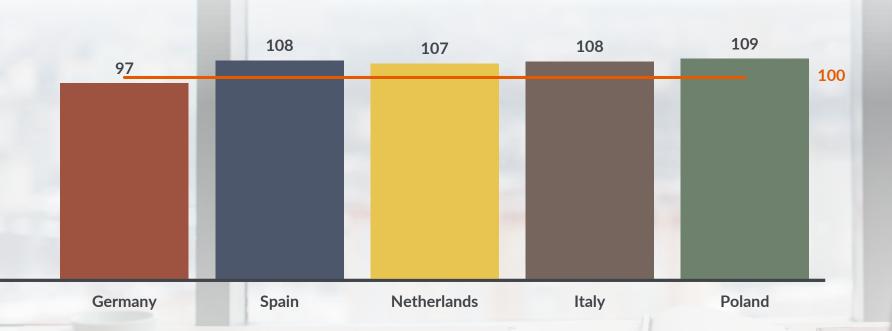

# BOTTOM categories: Automotive

8 June – 5 July vs pre-lockdown

11-Aug-20 Source: GfK cross-media single source panel