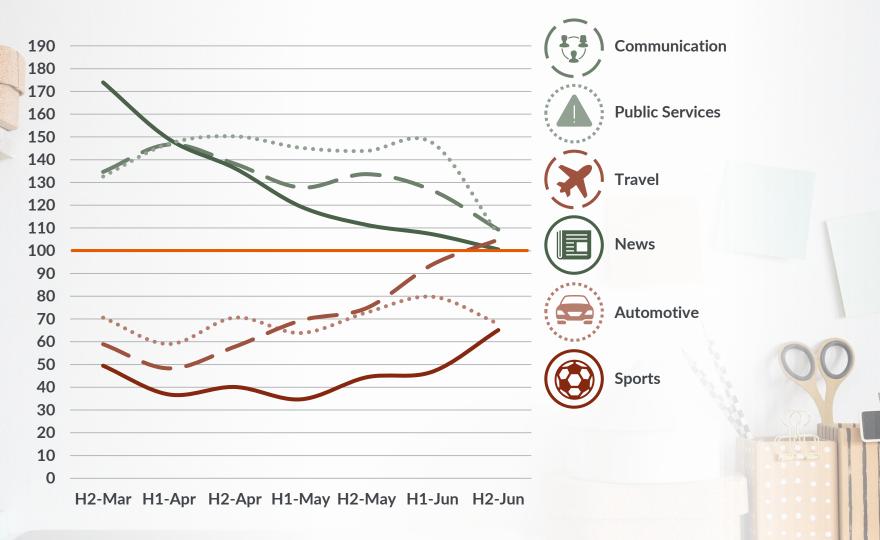

### Changes in online behavior over time

Which categories of online use have increased and decreased the most?

| 1              | Period 1                  | Period 2                  | Period 3                  | Period 4 | Period 5     | Period 6                  | Period 7                  |
|----------------|---------------------------|---------------------------|---------------------------|----------|--------------|---------------------------|---------------------------|
|                | (H2 March)                | (H1 April)                | (H2 April)                | (H1 May) | (H2 May)     | (H1 June)                 | (H2 June)                 |
| Germany<br>14+ | 16-Mar-20<br>to 31-Mar-20 | 01-Apr-20<br>to 12-Apr-20 | 13-Apr-20<br>to 26-Apr-20 |          | ,            | 25-May-20<br>to 07-Jun-20 | 08-Jun-20<br>to 05-Jul-20 |
| Spain          | 15-Mar-20                 | 01-Apr-20                 | 13-Apr-20                 |          | 11-May-20    | 25-May-20                 | 08-Jun-20                 |
| 18+            | to 31-Mar-20              | to 12-Apr-20              | to 26-Apr-20              |          | to 24-May-20 | to 07-Jun-20              | to 05-Jul-20              |
| Netherlands    | 15-Mar-20                 | 01-Apr-20                 | 13-Apr-20                 |          | 11-May-20    | 25-May-20                 | 08-Jun-20                 |
| 13+            | to 31-Mar-20              | to 12-Apr-20              | to 26-Apr-20              |          | to 24-May-20 | to 07-Jun-20              | to 05-Jul-20              |
| Italy          | 09-Mar-20                 | 01-Apr-20                 | 13-Apr-20                 |          | 11-May-20    | 25-May-20                 | 08-Jun-20                 |
| 15+            | to 31-Mar-20              | to 12-Apr-20              | to 26-Apr-20              |          | to 24-May-20 | to 07-Jun-20              | to 05-Jul-20              |
| Poland         | 12-Mar-20                 | 01-Apr-20                 | 13-Apr-20                 |          | 11-May-20    | 25-May-20                 | 08-Jun-20                 |
| 15+            | to 31-Mar-20              | to 12-Apr-20              | to 26-Apr-20              |          | to 24-May-20 | to 07-Jun-20              | to 05-Jul-20              |

Source: GfK cross-media single source panel

### Changes in online behavior over time – Italy