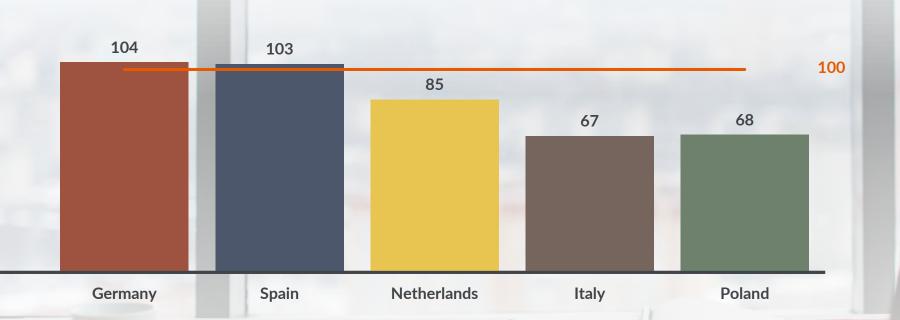

# TOP categories: Communication

8 June – 5 July vs pre-lockdown

11-Aug-20 Source: GfK cross-media single source panel