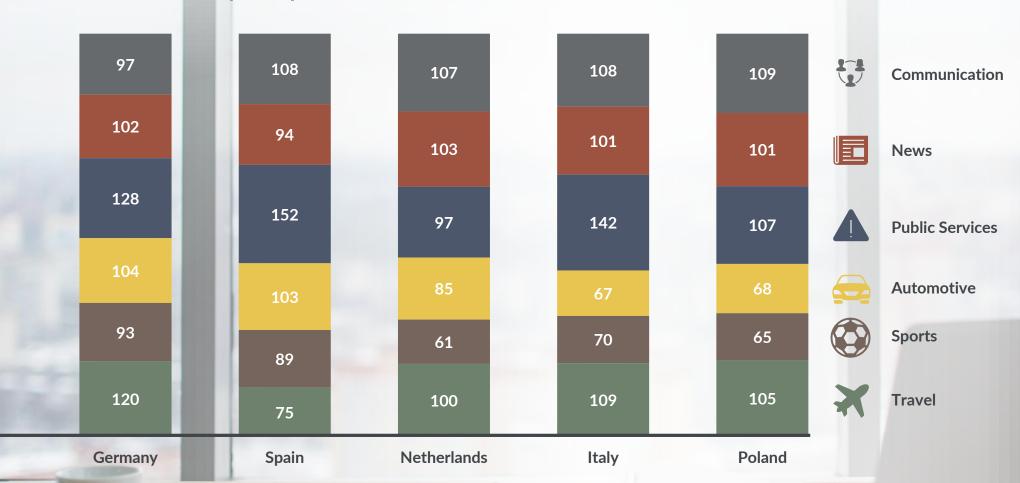

# Online usage: Europe snapshot

## Online usage Index

Which categories of online use have increased and decreased the most before and during COVID-19 crisis?

- GfK analyzed daily time spent in each category before the crisis:
   (1 January 15 March) vs latest findings (8 June 5 July)
- Index figures. An index of 100 shows no increase or decrease
- Germany 14+
- Spain 18+
- Netherlands 13+
- Italy 15+
- Poland 15 +