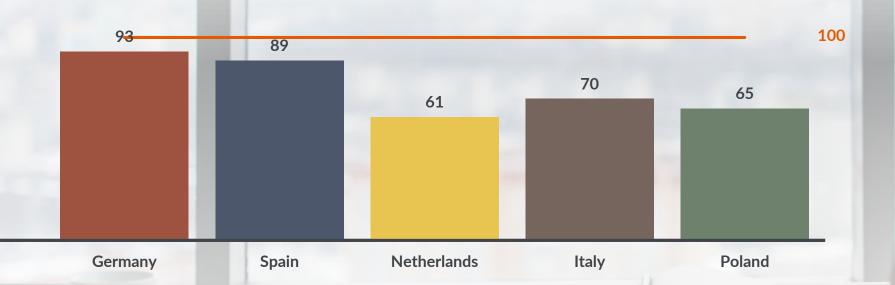

# BOTTOM categories: Automotive

8 June – 5 July vs pre-lockdown

11-Aug-20 Source: GfK cross-media single source panel