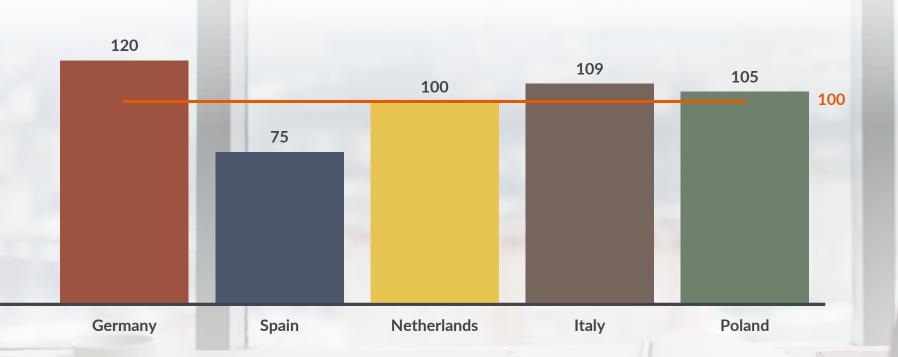

# BOTTOM categories: Travel

## Online usage Index

Which categories of online use have increased and decreased the most before and during COVID-19 crisis?

- GfK analyzed daily time spent in each category before the crisis:
   (1 January 15 March) vs latest findings (8 June 5 July)
- Index figures. An index of 100 shows no increase or decrease
- Germany 14+
- Spain 18+
- Netherlands 13+
- Italy 15+
- Poland 15 +