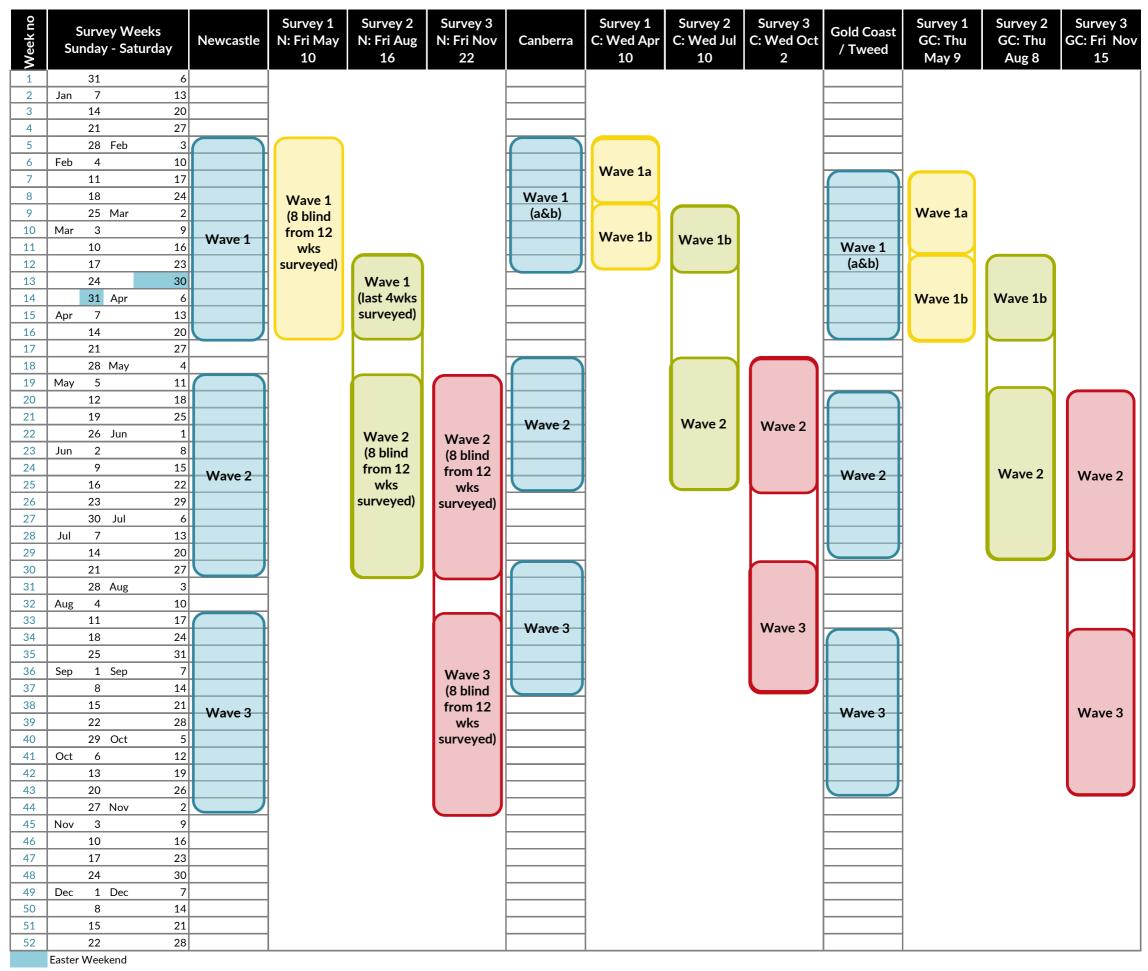

## 2024 ROLLING RADIO SCHEDULE NEWCASTLE, GOLD COAST/TWEED AND CANBERRA

### More about Rolling Surveys

Rolling surveys is the term used to describe the method of merging waves of survey periods to generate a survey result. In 2024, Newcastle will be in survey for 36 weeks of the year, Gold Coast for 30 weeks and Canberra for 24 weeks. All three markets will have three survey releases.

### Newcastle Blind Rolling surveys operate in the following manner:

- the first survey wave of 2024 is conducted over a 12 week period; GfK then selects eight weeks within the wave without informing the market of the selected dates, this is why it is called a blind survey. A full sample is placed evenly over these eight weeks and they are then combined to generate Survey 1.
- the next wave (Wave 2) is then conducted over a new 12 week period, where half of the required survey is placed evenly across 8 blind weeks. The last four weeks of Wave 1 and Wave 2 are then combined to produce the Survey 2.
- following Wave 2, another new 12 week period is surveyed across 8 blind weeks, again half of the required survey, producing Wave 3. Wave 2 and Wave 3 are then combined to produce Survey 3.

### Gold Coast and Canberra Rolling Survey operates in the following manner:

- the first survey wave of 2024 is conducted over 10 weeks for Gold Coast, divided into two five week periods (Wave 1a and 1b), and 8 weeks for Canberra, divided into two four week periods. A full sample is placed evenly across Wave 1a and 1b in this wave. The weeks are then averaged to producte Survey 1.
- the next wave (Wave 2) is then conducted over a new 10 week period for Gold Coast and 8 week period for Canberra, where half of the required sample is placed. Then Wave 1b and Wave 2 are averaged to provide Survey 2.
- the final wave (Wave 3) is conducted over a new 10 week period for Gold Coast and 8 week period for Canberra, again half the required sample is placed. Wave 2 and Wave 3 are averaged to provide Survey 3.